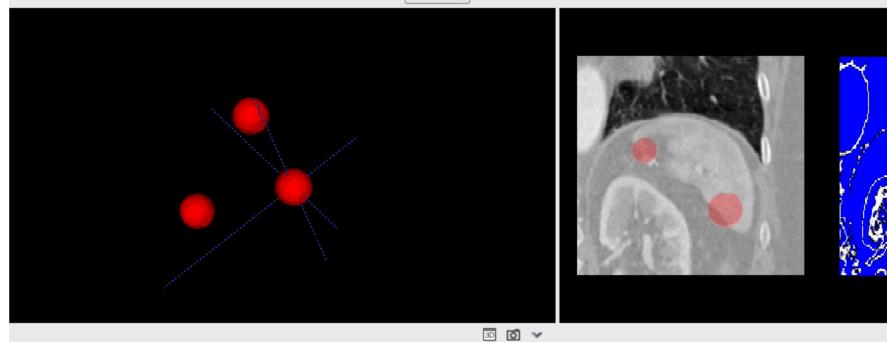

# How does it work?

- Pre-segmentation Phase
  - Identify parts of image as foreground and background
- Active Contour Phase
  - Place seeds inside the structure of interest
  - Grow the seeds to fill the structure of interest