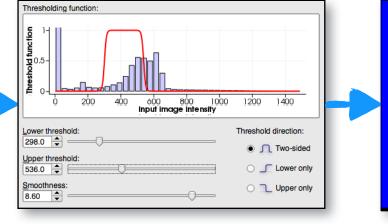

## MODULE II

## **Semi-Automatic Segmentation**

RSNA 2016 ITK-SNAP Course

Segmentation Algorithm

User: quickly identifies structure of interest and sets parameters











# How does it work?

- Pre-segmentation Phase
  - Identify parts of image as foreground and background
- Active Contour Phase
  - Place seeds inside the structure of interest
  - Grow the seeds to fill the structure of interest

## Pre-segmentation Phase























sets thresholds













































setsthresholds













## Active Contour Evolution driven by Forces



## **Image Force:** outward over foreground, inward over background

**Smoothing Force:** strongest in places of high curvature

























# Live demo of semi-automatic segmentation

## Newest ITK-SNAP Functionality (late 2016)





## Morphological interpolation

## Manual and automatic registration

## Newest ITK-SNAP Functionality (late 2016)





## Morphological interpolation

## Manual and automatic registration

# Please work on exercises 3 and 4



itksnap.org/rsna2016