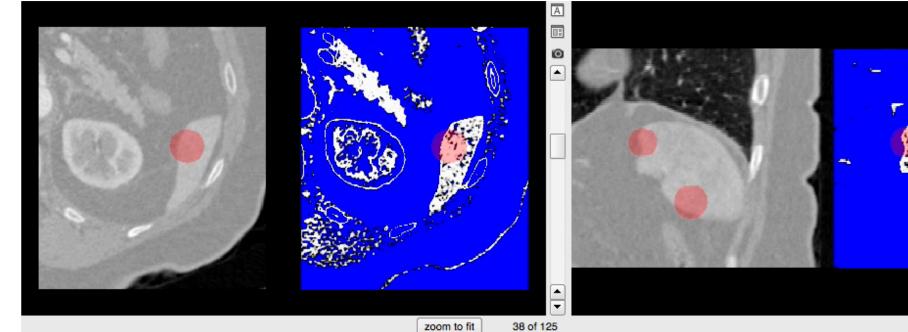

## Pre-segmentation Phase

sets thresholds

setsthresholds

## **Image Force:** outward over foreground, inward over background

**Smoothing Force:** strongest in places of high curvature