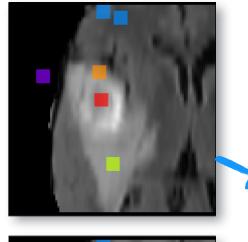

# How does it work?

- Pre-segmentation Phase
  - Identify parts of image as foreground and background
- Active Contour Phase
  - Place seeds inside the structure of interest
  - Grow the seeds to fill the structure of interest