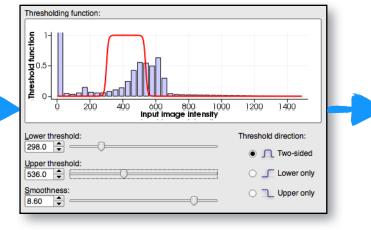

## MODULE II

## **Semi-Automatic Segmentation**

RSNA 2016 ITK-SNAP Course

Segmentation Algorithm

User: quickly identifies structure of interest and sets parameters











# How does it work?

- Pre-segmentation Phase
  - Identify parts of image as foreground and background
- Active Contour Phase
  - Place seeds inside the structure of interest
  - Grow the seeds to fill the structure of interest

## Pre-segmentation Phase























sets thresholds













































setsthresholds













## Active Contour Evolution driven by Forces



## **Image Force:** outward over foreground, inward over background

**Smoothing Force:** strongest in places of high curvature

























# Live demo of semi-automatic segmentation

## Newest ITK-SNAP Functionality (late 2016)





## Morphological interpolation

## Manual and automatic registration

## Newest ITK-SNAP Functionality (late 2016)





## Morphological interpolation

## Manual and automatic registration

# Please work on exercises 3 and 4



itksnap.org/rsna2016