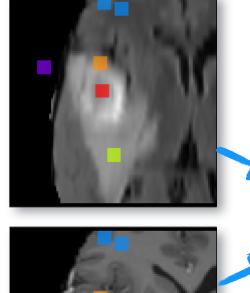

# How does it work?

- Pre-segmentation Phase
  - Identify parts of image as foreground and background
- Active Contour Phase
  - Place seeds inside the structure of interest
  - Grow the seeds to fill the structure of interest