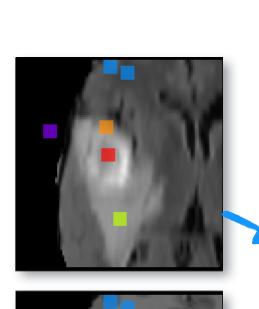

# How does it work?

- Pre-segmentation Phase
  - Identify parts of image as foreground and background
- Active Contour Phase
  - Place seeds inside the structure of interest
  - Grow the seeds to fill the structure of interest

## Pre-segmentation Phase

sets thresholds

setsthresholds