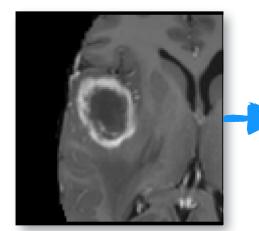

## MODULE II

## **Semi-Automatic Segmentation**

RSNA 2016 ITK-SNAP Course

Segmentation Algorithm

User: quickly identifies structure of interest and sets parameters











# How does it work?

- Pre-segmentation Phase
  - Identify parts of image as foreground and background
- Active Contour Phase
  - Place seeds inside the structure of interest
  - Grow the seeds to fill the structure of interest

## Pre-segmentation Phase























sets thresholds













































setsthresholds













## Active Contour Evolution driven by Forces



## **Image Force:** outward over foreground, inward over background

**Smoothing Force:** strongest in places of high curvature

























# Live demo of semi-automatic segmentation

## Newest ITK-SNAP Functionality (late 2016)





## Morphological interpolation

## Manual and automatic registration

## Newest ITK-SNAP Functionality (late 2016)





## Morphological interpolation

## Manual and automatic registration

# Please work on exercises 3 and 4



itksnap.org/rsna2016