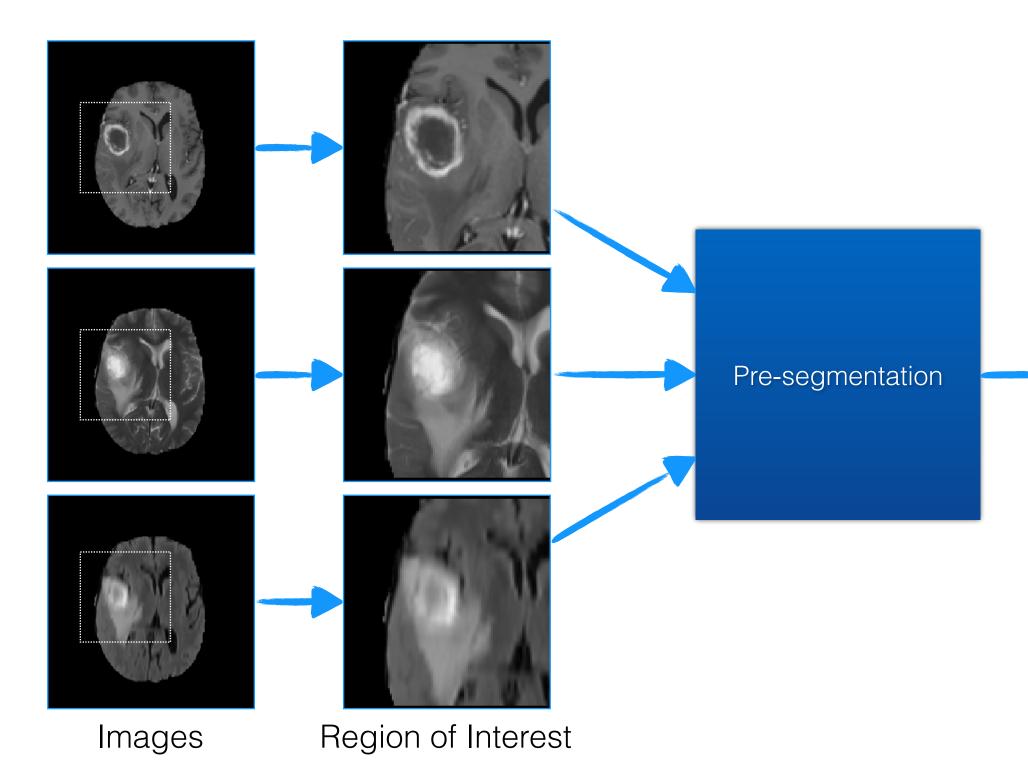

# How does it work?

- Pre-segmentation Phase
  - Identify parts of image as foreground and background
- Active Contour Phase
  - Place seeds inside the structure of interest
  - Grow the seeds to fill the structure of interest

## Pre-segmentation Phase

sets thresholds

setsthresholds