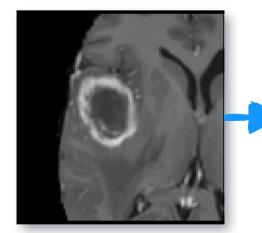

# How does it work?

- Pre-segmentation Phase
  - Identify parts of image as foreground and background
- Active Contour Phase
  - Place seeds inside the structure of interest
  - Grow the seeds to fill the structure of interest

## Pre-segmentation Phase

sets thresholds

setsthresholds