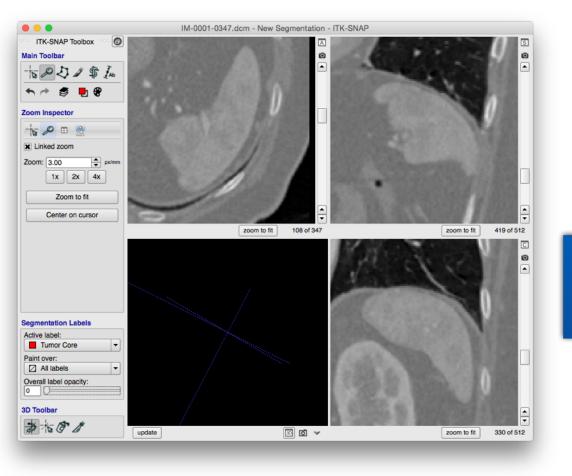

## **Semi-Automatic Segmentation**

RSNA 2016 ITK-SNAP Course

Segmentation Algorithm

User: quickly identifies structure of interest and sets parameters