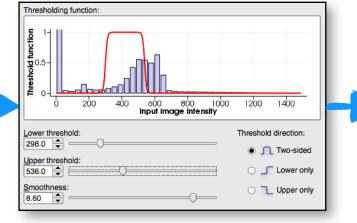

## MODULE II

## **Semi-Automatic Segmentation**

RSNA 2016 ITK-SNAP Course

Segmentation Algorithm

User: quickly identifies structure of interest and sets parameters











# How does it work?

- Pre-segmentation Phase
  - Identify parts of image as foreground and background
- Active Contour Phase
  - Place seeds inside the structure of interest
  - Grow the seeds to fill the structure of interest

## Pre-segmentation Phase























sets thresholds













































setsthresholds













## Active Contour Evolution driven by Forces



## **Image Force:** outward over foreground, inward over background

**Smoothing Force:** strongest in places of high curvature

























# Live demo of semi-automatic segmentation

## Newest ITK-SNAP Functionality (late 2016)





## Morphological interpolation

## Manual and automatic registration

## Newest ITK-SNAP Functionality (late 2016)





## Morphological interpolation

## Manual and automatic registration

# Please work on exercises 3 and 4



itksnap.org/rsna2016