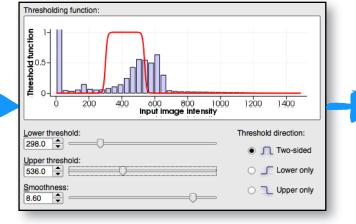

## MODULE II

## **Semi-Automatic Segmentation**

RSNA 2016 ITK-SNAP Course

Segmentation Algorithm

User: quickly identifies structure of interest and sets parameters











# How does it work?

- Pre-segmentation Phase
  - Identify parts of image as foreground and background
- Active Contour Phase
  - Place seeds inside the structure of interest
  - Grow the seeds to fill the structure of interest

## Pre-segmentation Phase























sets thresholds













































setsthresholds













## Active Contour Evolution driven by Forces



## **Image Force:** outward over foreground, inward over background

**Smoothing Force:** strongest in places of high curvature

























# Live demo of semi-automatic segmentation

## Newest ITK-SNAP Functionality (late 2016)





## Morphological interpolation

## Manual and automatic registration

## Newest ITK-SNAP Functionality (late 2016)





## Morphological interpolation

## Manual and automatic registration

# Please work on exercises 3 and 4



itksnap.org/rsna2016