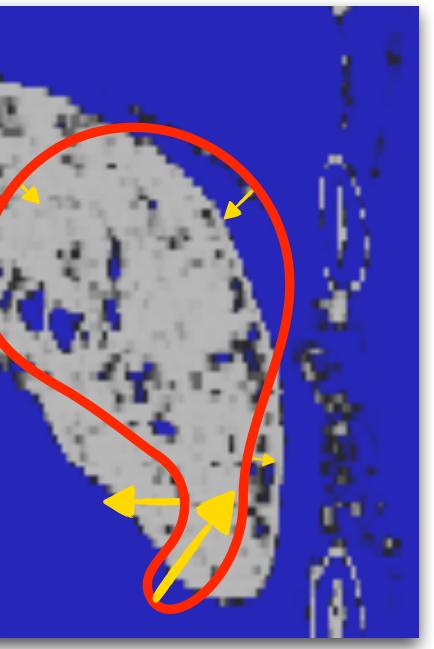

## **Image Force:** outward over foreground, inward over background

**Smoothing Force:** strongest in places of high curvature