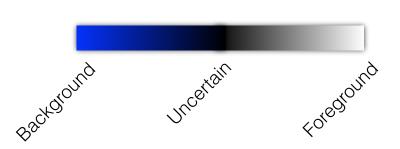

## MODULE II

## **Semi-Automatic Segmentation**

RSNA 2016 ITK-SNAP Course

Segmentation Algorithm

User: quickly identifies structure of interest and sets parameters











# How does it work?

- Pre-segmentation Phase
  - Identify parts of image as foreground and background
- Active Contour Phase
  - Place seeds inside the structure of interest
  - Grow the seeds to fill the structure of interest

## Pre-segmentation Phase























sets thresholds













































setsthresholds













## Active Contour Evolution driven by Forces



## **Image Force:** outward over foreground, inward over background

**Smoothing Force:** strongest in places of high curvature

























# Live demo of semi-automatic segmentation

## Newest ITK-SNAP Functionality (late 2016)





## Morphological interpolation

## Manual and automatic registration

## Newest ITK-SNAP Functionality (late 2016)





## Morphological interpolation

## Manual and automatic registration

# Please work on exercises 3 and 4



itksnap.org/rsna2016