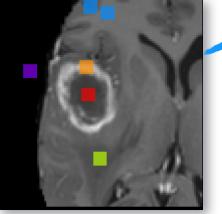

# How does it work?

- Pre-segmentation Phase
  - Identify parts of image as foreground and background
- Active Contour Phase
  - Place seeds inside the structure of interest
  - Grow the seeds to fill the structure of interest

## Pre-segmentation Phase

sets thresholds

setsthresholds