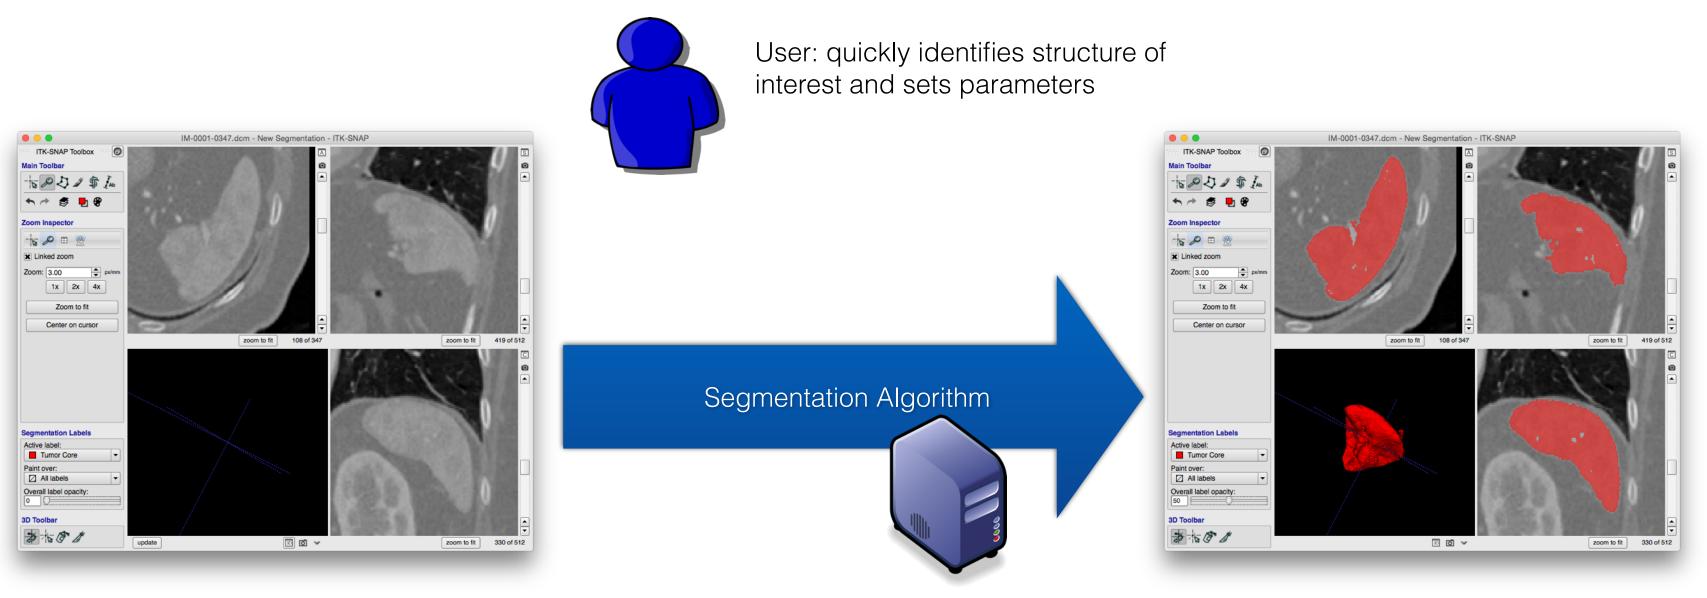

## **Semi-Automatic Segmentation**

RSNA 2016 ITK-SNAP Course

Segmentation Algorithm

User: quickly identifies structure of interest and sets parameters