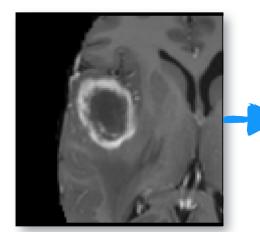

## MODULE II

## **Semi-Automatic Segmentation**

RSNA 2016 ITK-SNAP Course

Segmentation Algorithm

User: quickly identifies structure of interest and sets parameters











# How does it work?

- Pre-segmentation Phase
  - Identify parts of image as foreground and background
- Active Contour Phase
  - Place seeds inside the structure of interest
  - Grow the seeds to fill the structure of interest

## Pre-segmentation Phase























sets thresholds













































setsthresholds













## Active Contour Evolution driven by Forces



## **Image Force:** outward over foreground, inward over background

**Smoothing Force:** strongest in places of high curvature

























# Live demo of semi-automatic segmentation

## Newest ITK-SNAP Functionality (late 2016)





## Morphological interpolation

## Manual and automatic registration

## Newest ITK-SNAP Functionality (late 2016)





## Morphological interpolation

## Manual and automatic registration

# Please work on exercises 3 and 4



itksnap.org/rsna2016