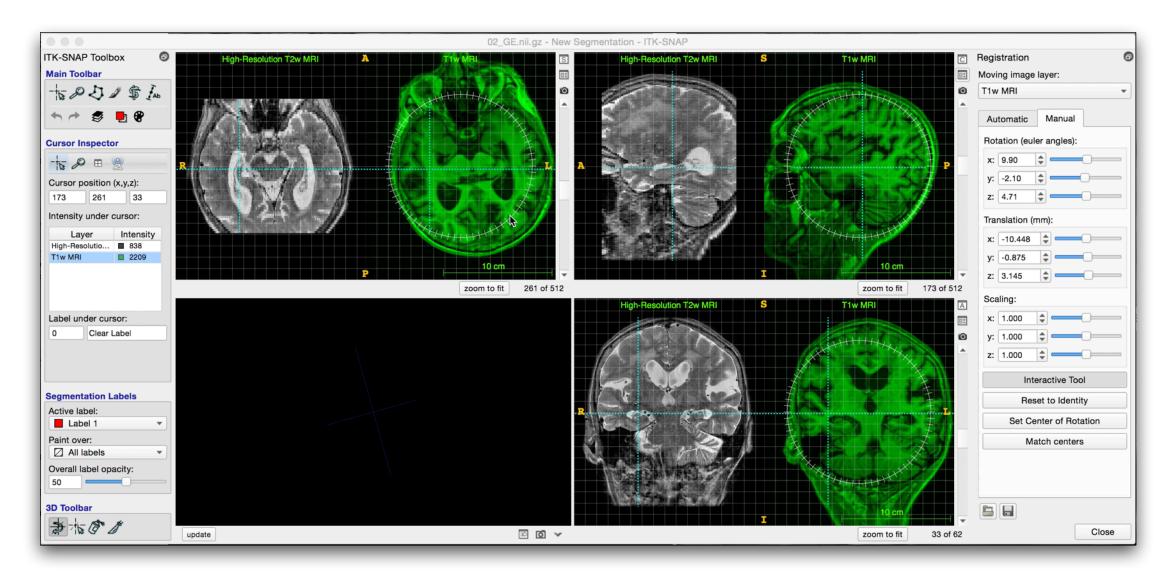

rameters











# How does it work?

- Pre-segmentation Phase
  - Identify parts of image as foreground and background
- Active Contour Phase
  - Place seeds inside the structure of interest
  - Grow the seeds to fill the structure of interest

## Pre-segmentation Phase























sets thresholds













































setsthresholds













## Active Contour Evolution driven by Forces



## **Image Force:** outward over foreground, inward over background

**Smoothing Force:** strongest in places of high curvature

























# Live demo of semi-automatic segmentation

## Newest ITK-SNAP Functionality (late 2016)





## Morphological interpolation

## Manual and automatic registration

## Newest ITK-SNAP Functionality (late 2016)





## Morphological interpolation

## Manual and automatic registration

# Please work on exercises 3 and 4



itksnap.org/rsna2016