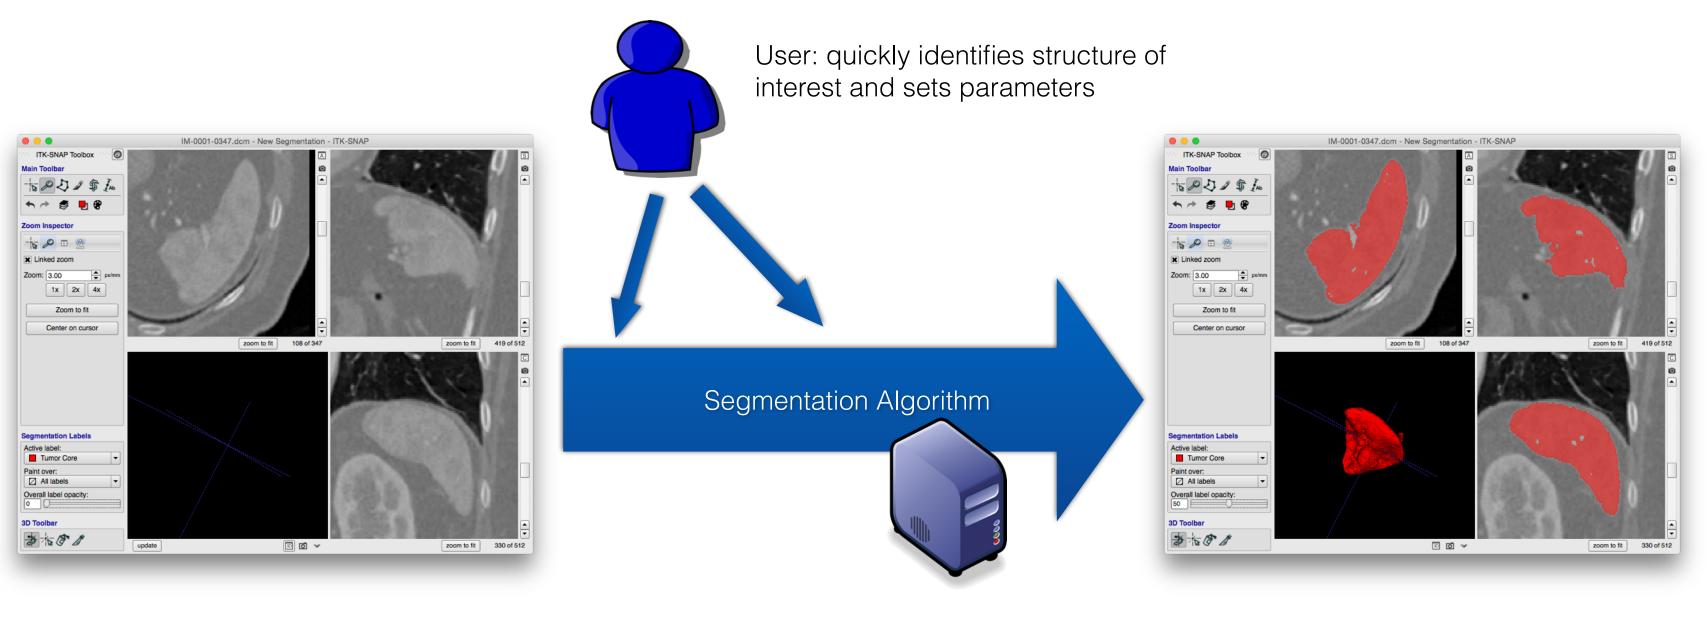

## **Semi-Automatic Segmentation**

RSNA 2016 ITK-SNAP Course

Segmentation Algorithm

User: quickly identifies structure of interest and sets parameters