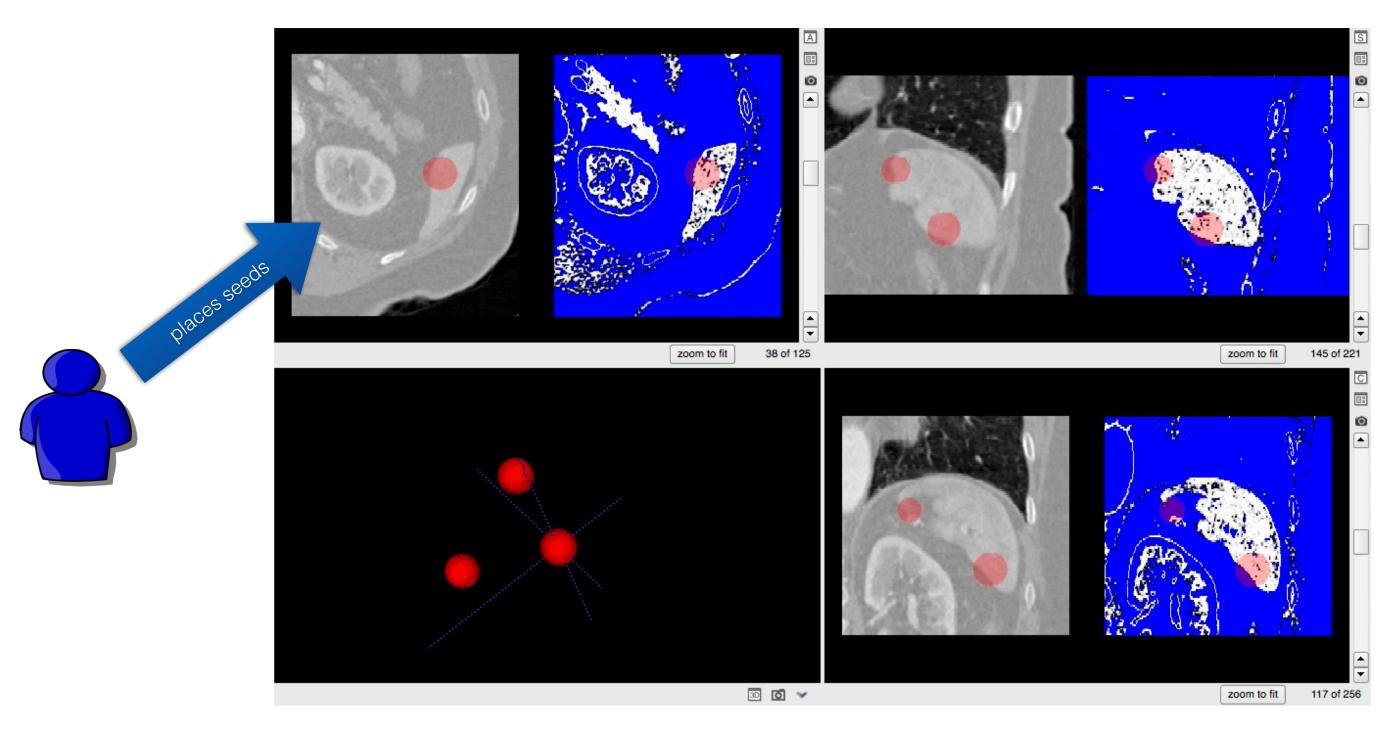

# How does it work?

- Pre-segmentation Phase
  - Identify parts of image as foreground and background
- Active Contour Phase
  - Place seeds inside the structure of interest
  - Grow the seeds to fill the structure of interest

## Pre-segmentation Phase

sets thresholds

setsthresholds