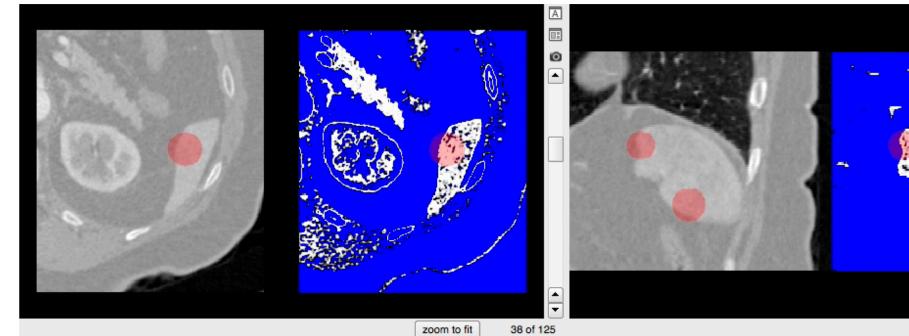

## Pre-segmentation Phase

sets thresholds

setsthresholds

## **Image Force:** outward over foreground, inward over background

**Smoothing Force:** strongest in places of high curvature