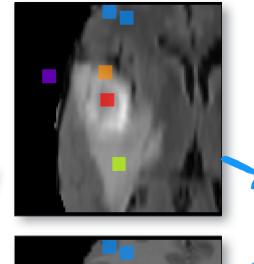

# How does it work?

- Pre-segmentation Phase
  - Identify parts of image as foreground and background
- Active Contour Phase
  - Place seeds inside the structure of interest
  - Grow the seeds to fill the structure of interest