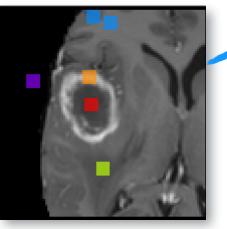

# How does it work?

- Pre-segmentation Phase
  - Identify parts of image as foreground and background
- Active Contour Phase
  - Place seeds inside the structure of interest
  - Grow the seeds to fill the structure of interest

## Pre-segmentation Phase

sets thresholds

setsthresholds