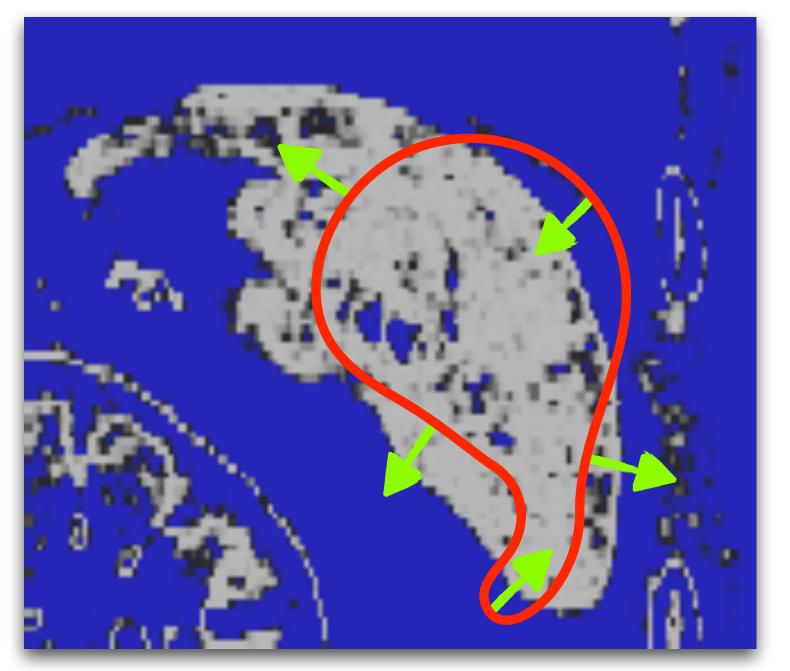

## Active Contour Evolution driven by Forces

## **Image Force:** outward over foreground, inward over background

**Smoothing Force:** strongest in places of high curvature