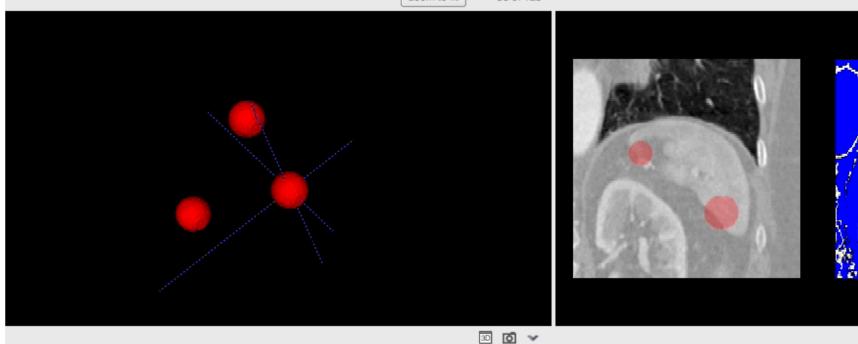

# How does it work?

- Pre-segmentation Phase
  - Identify parts of image as foreground and background
- Active Contour Phase
  - Place seeds inside the structure of interest
  - Grow the seeds to fill the structure of interest