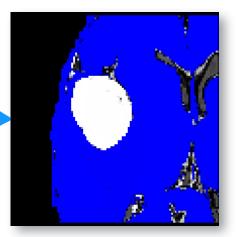

## MODULE II

## **Semi-Automatic Segmentation**

RSNA 2016 ITK-SNAP Course

Segmentation Algorithm

User: quickly identifies structure of interest and sets parameters











# How does it work?

- Pre-segmentation Phase
  - Identify parts of image as foreground and background
- Active Contour Phase
  - Place seeds inside the structure of interest
  - Grow the seeds to fill the structure of interest

## Pre-segmentation Phase























sets thresholds













































setsthresholds













## Active Contour Evolution driven by Forces



## **Image Force:** outward over foreground, inward over background

**Smoothing Force:** strongest in places of high curvature

























# Live demo of semi-automatic segmentation

## Newest ITK-SNAP Functionality (late 2016)





## Morphological interpolation

## Manual and automatic registration

## Newest ITK-SNAP Functionality (late 2016)





## Morphological interpolation

## Manual and automatic registration

# Please work on exercises 3 and 4



itksnap.org/rsna2016