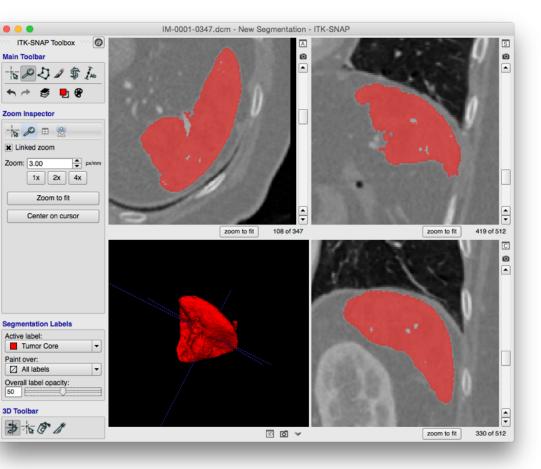

## **Semi-Automatic Segmentation**

RSNA 2016 ITK-SNAP Course

Segmentation Algorithm

User: quickly identifies structure of interest and sets parameters