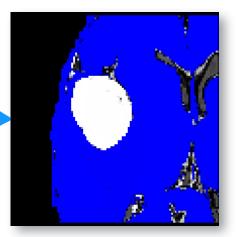

# How does it work?

- Pre-segmentation Phase
  - Identify parts of image as foreground and background
- Active Contour Phase
  - Place seeds inside the structure of interest
  - Grow the seeds to fill the structure of interest

## Pre-segmentation Phase

sets thresholds

setsthresholds