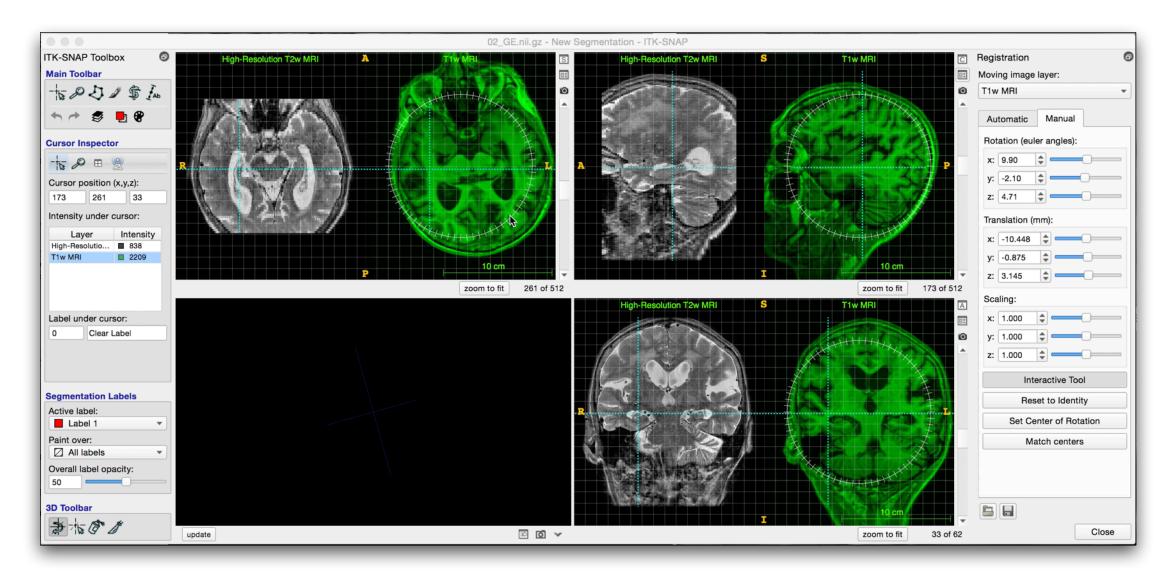

ntation**

RSNA 2016 ITK-SNAP Course

Segmentation Algorithm

User: quickly identifies structure of interest and sets parameters











# How does it work?

- Pre-segmentation Phase
  - Identify parts of image as foreground and background
- Active Contour Phase
  - Place seeds inside the structure of interest
  - Grow the seeds to fill the structure of interest

## Pre-segmentation Phase























sets thresholds













































setsthresholds













## Active Contour Evolution driven by Forces



## **Image Force:** outward over foreground, inward over background

**Smoothing Force:** strongest in places of high curvature

























# Live demo of semi-automatic segmentation

## Newest ITK-SNAP Functionality (late 2016)





## Morphological interpolation

## Manual and automatic registration

## Newest ITK-SNAP Functionality (late 2016)





## Morphological interpolation

## Manual and automatic registration

# Please work on exercises 3 and 4



itksnap.org/rsna2016