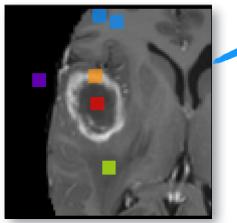

# How does it work?

- Pre-segmentation Phase
  - Identify parts of image as foreground and background
- Active Contour Phase
  - Place seeds inside the structure of interest
  - Grow the seeds to fill the structure of interest