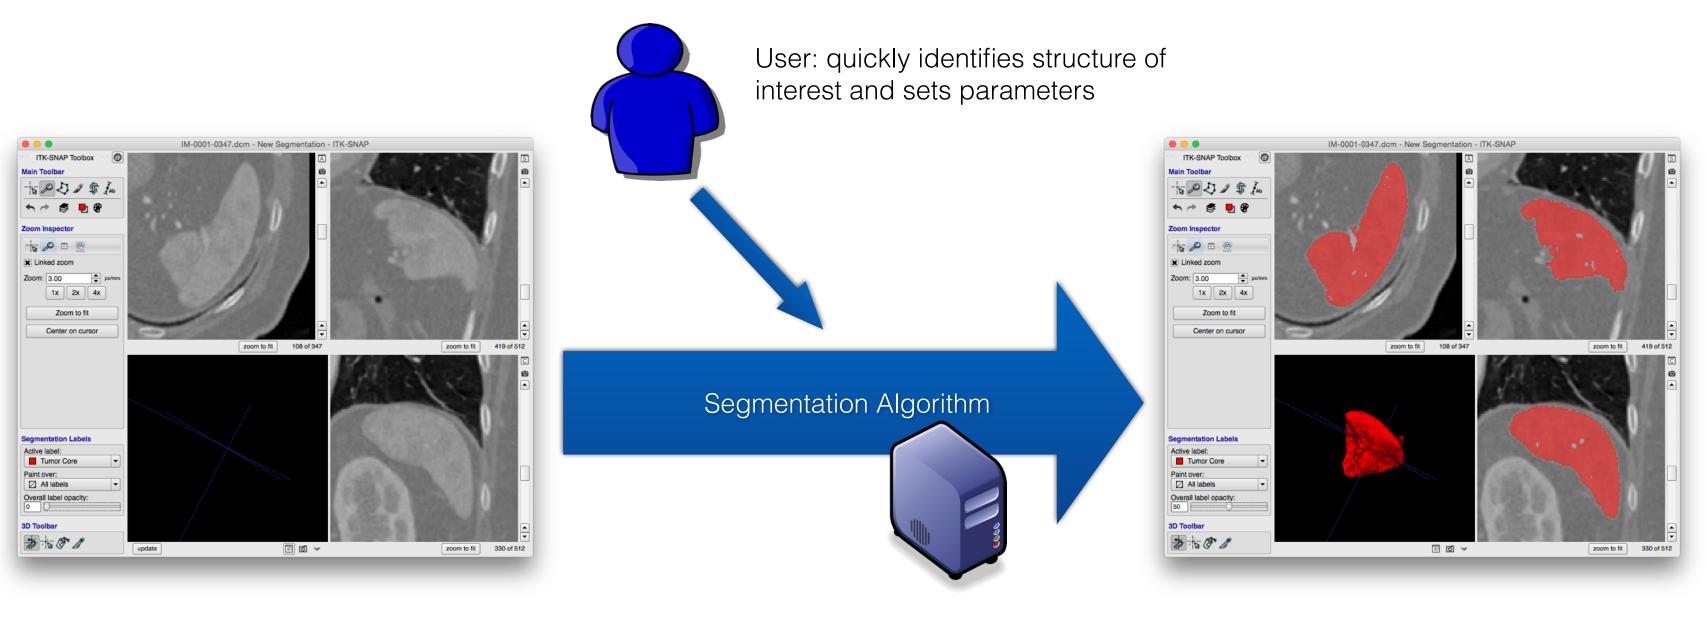

## **Semi-Automatic Segmentation**

RSNA 2016 ITK-SNAP Course

Segmentation Algorithm

User: quickly identifies structure of interest and sets parameters