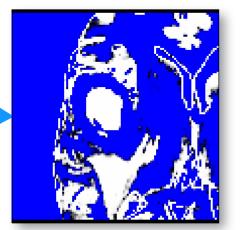

## MODULE II

## **Semi-Automatic Segmentation**

RSNA 2016 ITK-SNAP Course

Segmentation Algorithm

User: quickly identifies structure of interest and sets parameters











# How does it work?

- Pre-segmentation Phase
  - Identify parts of image as foreground and background
- Active Contour Phase
  - Place seeds inside the structure of interest
  - Grow the seeds to fill the structure of interest

## Pre-segmentation Phase























sets thresholds













































setsthresholds













## Active Contour Evolution driven by Forces



## **Image Force:** outward over foreground, inward over background

**Smoothing Force:** strongest in places of high curvature

























# Live demo of semi-automatic segmentation

## Newest ITK-SNAP Functionality (late 2016)





## Morphological interpolation

## Manual and automatic registration

## Newest ITK-SNAP Functionality (late 2016)





## Morphological interpolation

## Manual and automatic registration

# Please work on exercises 3 and 4



itksnap.org/rsna2016