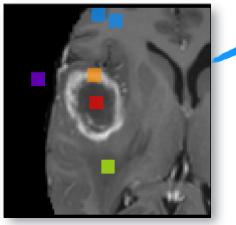

# How does it work?

- Pre-segmentation Phase
  - Identify parts of image as foreground and background
- Active Contour Phase
  - Place seeds inside the structure of interest
  - Grow the seeds to fill the structure of interest

## Active Contour Evolution driven by Forces

## **Image Force:** outward over foreground, inward over background

**Smoothing Force:** strongest in places of high curvature