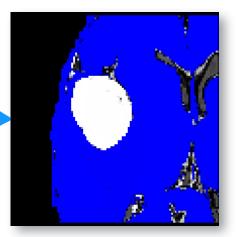

# How does it work?

- Pre-segmentation Phase
  - Identify parts of image as foreground and background
- Active Contour Phase
  - Place seeds inside the structure of interest
  - Grow the seeds to fill the structure of interest

## Active Contour Evolution driven by Forces

## **Image Force:** outward over foreground, inward over background

**Smoothing Force:** strongest in places of high curvature